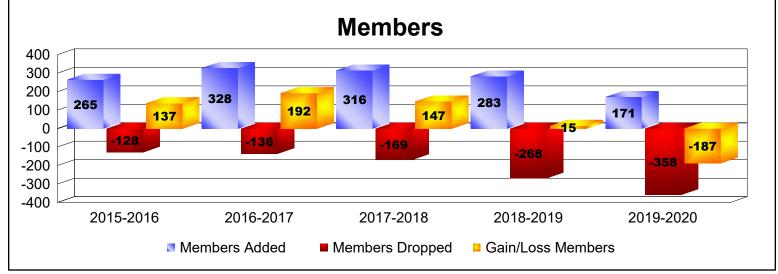

District 316 J

As of June 2020 Cumulative

| Year      | New<br>Clubs | Dropped<br>Clubs | Gain/<br>Loss<br>Clubs | New<br>Members | Charter<br>Members | Reinstate<br>Members | Transfer<br>Members | Total<br>Member<br>Added | Total<br>Members<br>Dropped | Gain/<br>Loss<br>Members |
|-----------|--------------|------------------|------------------------|----------------|--------------------|----------------------|---------------------|--------------------------|-----------------------------|--------------------------|
| 2015-2016 | 2            | 0                | 2                      | 181            | 66                 | 16                   | 2                   | 265                      | -128                        | 137                      |
| 2016-2017 | 1            | 0                | 1                      | 302            | 21                 | 2                    | 3                   | 328                      | -136                        | 192                      |
| 2017-2018 | 5            | 0                | 5                      | 204            | 101                | 11                   | 0                   | 316                      | -169                        | 147                      |
| 2018-2019 | 7            | 0                | 7                      | 71             | 190                | 14                   | 8                   | 283                      | -268                        | 15                       |
| 2019-2020 | 3            | -3               | 0                      | 71             | 82                 | 16                   | 2                   | 171                      | -358                        | -187                     |
| Average   | 4            | -1               | 3                      | 166            | 92                 | 12                   | 3                   | 273                      | -212                        | 61                       |