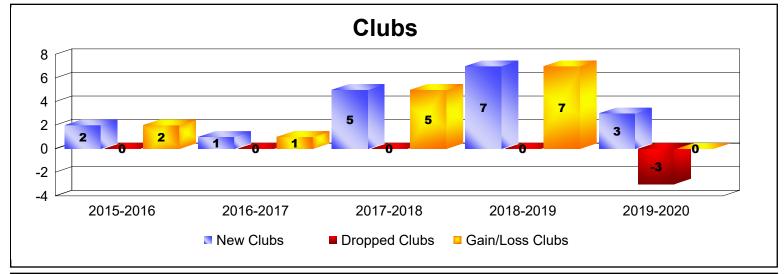

District 316 J

As of June 2020 Cumulative

| Year      | New<br>Clubs | Dropped<br>Clubs | Gain/<br>Loss<br>Clubs | New<br>Members | Charter<br>Members | Reinstate<br>Members | Transfer<br>Members | Total<br>Member<br>Added | Total<br>Members<br>Dropped | Gain/<br>Loss<br>Members |
|-----------|--------------|------------------|------------------------|----------------|--------------------|----------------------|---------------------|--------------------------|-----------------------------|--------------------------|
| 2015-2016 | 2            | 0                | 2                      | 181            | 66                 | 16                   | 2                   | 265                      | -128                        | 137                      |
| 2016-2017 | 1            | 0                | 1                      | 302            | 21                 | 2                    | 3                   | 328                      | -136                        | 192                      |
| 2017-2018 | 5            | 0                | 5                      | 204            | 101                | 11                   | 0                   | 316                      | -169                        | 147                      |
| 2018-2019 | 7            | 0                | 7                      | 71             | 190                | 14                   | 8                   | 283                      | -268                        | 15                       |
| 2019-2020 | 3            | -3               | 0                      | 71             | 82                 | 16                   | 2                   | 171                      | -358                        | -187                     |
| Average   | 4            | -1               | 3                      | 166            | 92                 | 12                   | 3                   | 273                      | -212                        | 61                       |