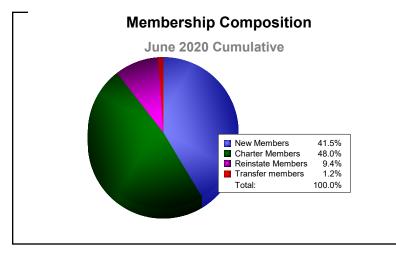

District 316 J

As of June 2020 Cumulative

| Year      | New<br>Clubs | Dropped<br>Clubs | Gain/<br>Loss<br>Clubs | New<br>Members | Charter<br>Members | Reinstate<br>Members | Transfer<br>Members | Total<br>Member<br>Added | Total<br>Members<br>Dropped | Gain/<br>Loss<br>Members |
|-----------|--------------|------------------|------------------------|----------------|--------------------|----------------------|---------------------|--------------------------|-----------------------------|--------------------------|
| 2015-2016 | 2            | 0                | 2                      | 181            | 66                 | 16                   | 2                   | 265                      | -128                        | 137                      |
| 2016-2017 | 1            | 0                | 1                      | 302            | 21                 | 2                    | 3                   | 328                      | -136                        | 192                      |
| 2017-2018 | 5            | 0                | 5                      | 204            | 101                | 11                   | 0                   | 316                      | -169                        | 147                      |
| 2018-2019 | 7            | 0                | 7                      | 71             | 190                | 14                   | 8                   | 283                      | -268                        | 15                       |
| 2019-2020 | 3            | -3               | 0                      | 71             | 82                 | 16                   | 2                   | 171                      | -358                        | -187                     |
| Average   | 4            | -1               | 3                      | 166            | 92                 | 12                   | 3                   | 273                      | -212                        | 61                       |